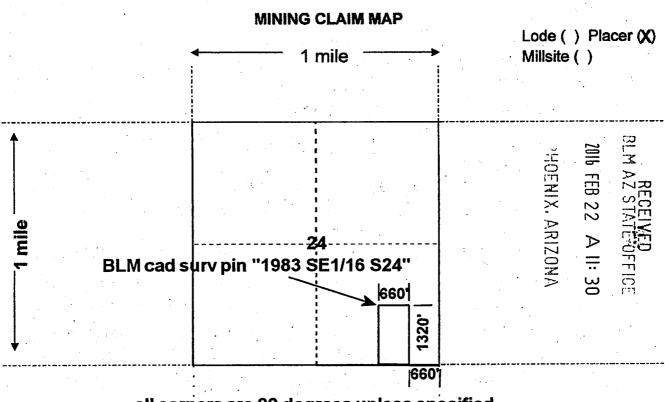

of FEBR                         | UARY , 20 16.           |                |                           |                 |
| M LOCATOR(s) ☐ AGENT                                                        |                         |                |                           |                 |
| Print Name(s) GERALD GORDON                                                 | ·                       |                |                           |                 |
| Signature(s) Sural Sur le                                                   |                         |                | Form                      | n MCF102        |
| ,                                                                           |                         |                | n vices                   | 1 Tulu 201 4    |



all corners are 90 degrees unless specified.

Scale: 1" = 2000 feet

provide a legal description of the claim

| <b>/</b> k |
|------------|
| · / 🖳      |
|            |
|            |
| 'N `       |
| 14         |

| 1. The above    | map depicts    | the <u>G</u> | OLD WATER            |           | _ minin   | ng claim, which is located in Section (s)      |
|-----------------|----------------|--------------|----------------------|-----------|-----------|------------------------------------------------|
| 24              | , Township_    | <u> 10 </u>  | N Range              | 5         | <u> W</u> | , Gila and Salt River Base and Meridian,       |
| <u>YAVAPA</u>   | <u> </u>       | _County,     | Arizona. Total clai  | im acrea  | ge is _   | 20