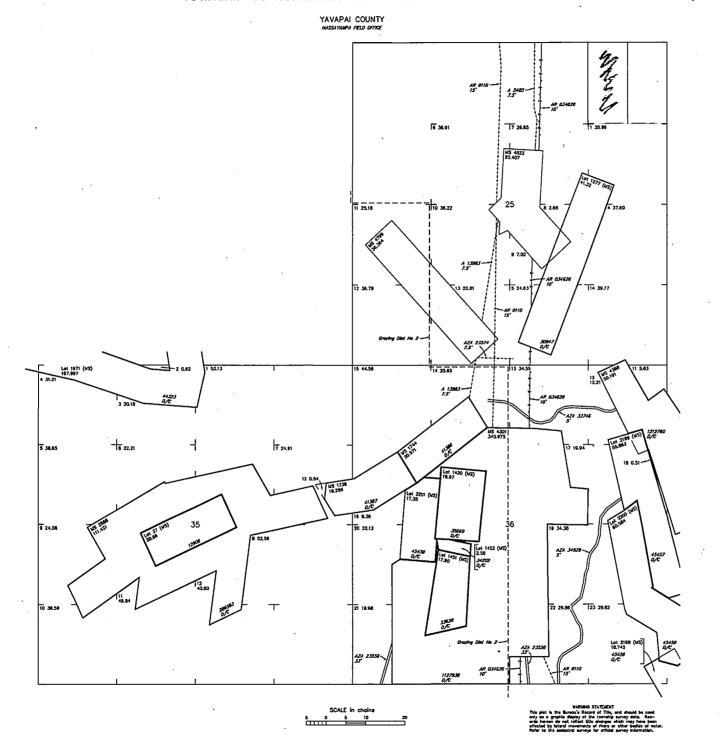

_ | <br> |      |  |
| _ |      |      |  |
| _ |      |      |  |
| _ |      |      |  |
| _ |      |      |  |
| _ |      |      |  |
| _ |      |      |  |
|   |      |      |  |
|   |      |      |  |
|   |      |      |  |
|   |      |      |  |

34'09'29.40"N 112'43'06.46"W

Long 112'43'06.4

SCALE in chains 10 5 0 10 20 30 WARRING STATUDINT
This plot is the Bureou's Record of Rits, and should be used only as a graphic display of the township survey data. Records harons do not refact. Utilities sharings within may have been effected by letteral movements of rives or other backes of water. Refer to the executive in survey to official yearly information.

| CURRENT TO | NW | GSR Mer | T | 10 N | R | 5 W

#### TOWNSHIP 10 NORTH RANGE 5 WEST OF THE GILA AND SALT RIVER MERIDIAN, ARIZONA



STATUS OF PUBLIC DOMAIN LAND AND MINERAL TITLES

#### MTP SUPPL SECS 25,35,36

| INDEX TO SEGREGATED TRACTS |               |   |     |             |  |  |  |  |  |
|----------------------------|---------------|---|-----|-------------|--|--|--|--|--|
| RESURVEY                   |               |   | ORK | HAL SURVEY  |  |  |  |  |  |
| TRACT NO                   | T             | æ | SEC | SUBDIVISION |  |  |  |  |  |
|                            |               |   |     |             |  |  |  |  |  |
|                            |               |   |     |             |  |  |  |  |  |
|                            |               |   | Γ.  |             |  |  |  |  |  |
|                            |               |   | Γ.  |             |  |  |  |  |  |
|                            |