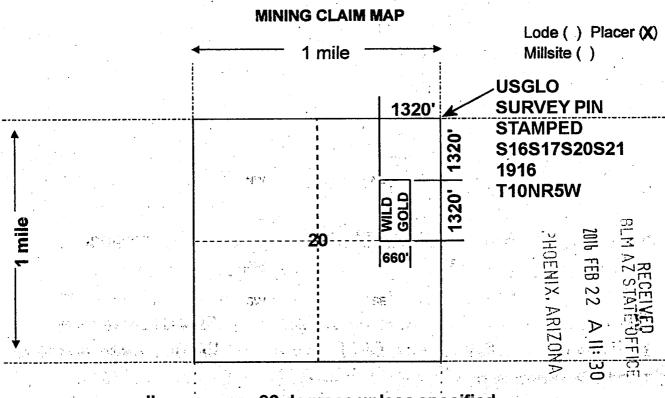

| o <u> 16</u> .                         |
| MI LOCATOR(s)                                                                  |                                       |                                        |
| Print Name(s) GERALD GORDON                                                    |                                       | ************************************** |
| Signature(s)                                                                   | =                                     | Form MCF102                            |
|                                                                                |                                       | Revised July 2014                      |

This form is available from the Arizona Geological Survey and may be reproduced.



all corners are 90 degrees unless specified.

|    | L |
|----|---|
| 'N | • |

| 1. | . The above map o   | depicts the     | ==-            | ale: 1" = 20<br>O GOLD |           | - '      | g claim, wi | iv<br>nich is loca | ited in Se | ection (s) |      |
|----|---------------------|-----------------|----------------|------------------------|-----------|----------|-------------|--------------------|------------|------------|------|
|    |                     | nship <u>10</u> |                | and the second         |           | W        | _, Gila and | l Salt Rive        | r Base a   | nd Merid   | ian, |
|    | YAVAPAI             | Cou             | nty, Arizona   | a. Total cla           | im acre   | age is _ | 20          |                    |            |            |