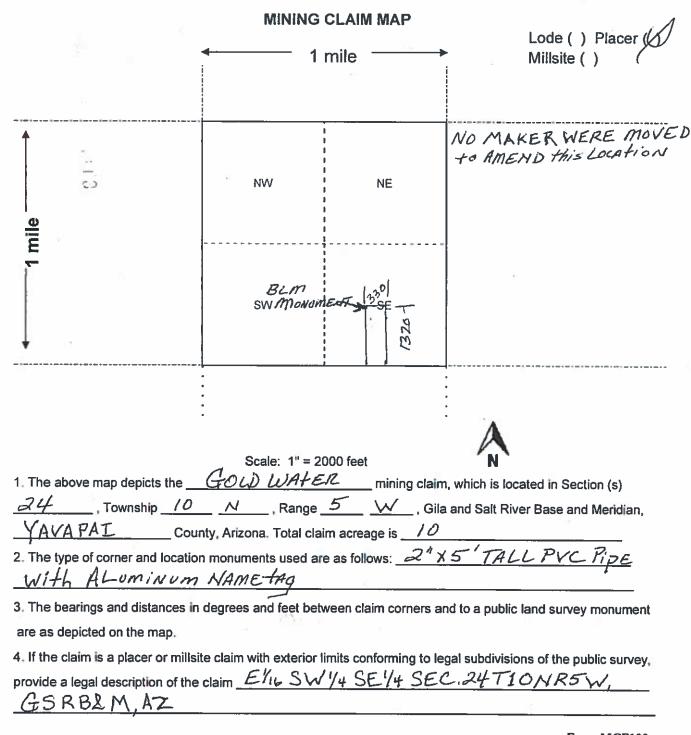

| attach   | ed map.                                 |
| DATED AND POSTED on the ground this 18th day of August, 2019.                                                            |          |                                         |
| LOCATOR(s)   AGENT                                                                                                       |          |                                         |
| Print Name(s) RANDALL DAVI'S                                                                                             |          | - 12                                    |
| Signature(s)                                                                                                             |          | m MCF102<br>ed Oct 2018                 |



## GERALD GORDON P.O. Box 800 Congress, AZ, 85332

|                                                                             |                         | 10             | 20                        | رن<br>          |
|-----------------------------------------------------------------------------|-------------------------|----------------|---------------------------|-----------------|
| LOCATION NOTICE FOR PLACER MINING CLAIM                                     |                         |                | <del>-</del>              | A               |
| ☐ Amendment BLM Serial #                                                    |                         | Z              | FEB :                     | REC<br>Z S      |
| NOTICE IS HEREBY GIVEN that the GOLD WATER